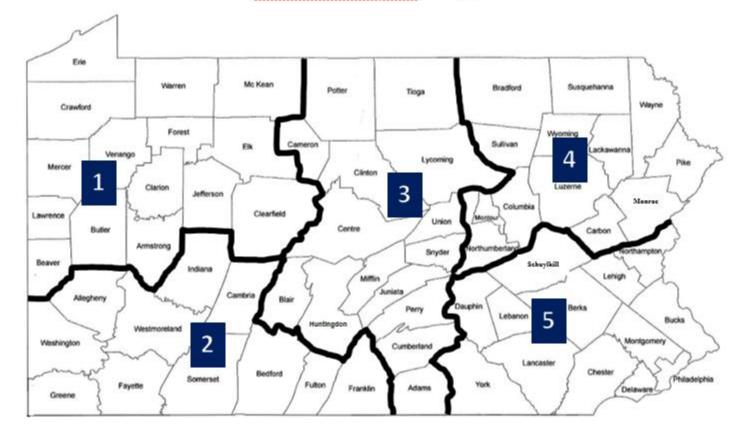

## PA VETConnect Regions

THE AMERICAN LEGION

## Points of Contact for PA VetConnect

| Region | Regional Program Outreach Coordinator<br>(RPOC)              | Veterans Services Specialist<br>(VSS)                      |
|--------|--------------------------------------------------------------|------------------------------------------------------------|
| 1      | Chelsea Ellsworth<br>814-323-8006 / <u>cellsworth@pa.gov</u> | Zach Pearson<br>717-507-6731 / <u>zpearson@pa.gov</u>      |
| 2      | Susan Meighen<br>412-500-6109 / <u>smeighen@pa.gov</u>       | Zack Portser<br>814-254-5077 / <u>zportser@pa.gov</u>      |
| 3      | Samantha Cossman<br>814-502-9900 / <u>scossman@pa.gov</u>    | Craig Swineford<br>717-507-6476 / <u>cswineford@pa.gov</u> |
| 4      | Jennifer Spitler<br>570-445-8255 / <u>jespitler@pa.gov</u>   | Dan Dudkiewicz<br>570-592-0514 / <u>ddudkiewic@pa.gov</u>  |
| 5      | Erica Moore<br>717-507-3057 / <u>ericamoore@pa.gov</u>       | James Stafford<br>717-406-6794 / jamstaffor@pa.gov         |